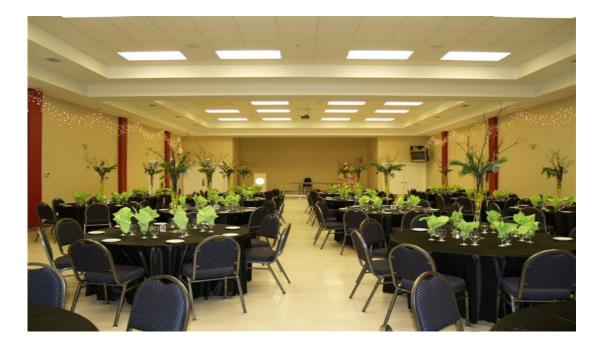

ROOM NAME: OAKVIEW ROOM

OCCUPANT LOAD: 220 PERSONS

DIMENSIONS: 40' X 75' - 3000 SQUARE FEET

FLOOR TYPE: TILE

POTENTIAL USES: Weddings/Showers, Buck & Doe's,

Christmas Parties, Dances, Fundraisers, Meetings

AMENITIES: Modern kitchen, projector/w screen, sound system,

round/rectangle tables/w chairs, large stage

- Socan fees applicable where music is being played
- All licensed events must obtain a liquor license and adhere to the Municipal Alcohol Policy (MAP)